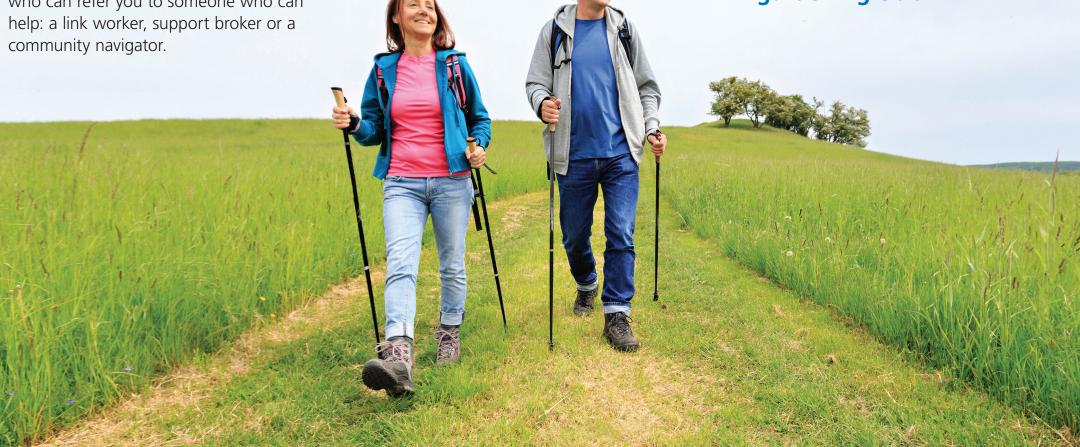

## What is **Social Prescribing?**

There are lots of ways you might be part of social prescribing. It often starts with a conversation, perhaps with your doctor who can refer you to someone who can help: a link worker, support broker or a community navigator.

At its most basic, a social prescription offers the kind of help that doesn't come in a tube or a bottle.

The idea behind social prescribing is to help you to have more control over your own health and find ways to improve how you feel in a way that suits you.

Studies show that patients with social prescriptions get better and feel better faster than those treated with medicine alone.
And because it works, it's happening more and more.