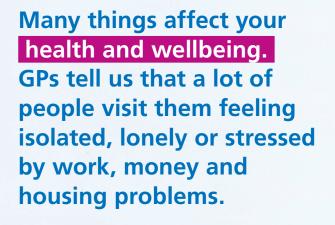

At its most basic, a social prescription offers the kind of help that doesn't come in a tube or a bottle.

The idea behind social prescribing is to help you to have more control over your own health and find ways to improve how you feel in a way that suits you.

Studies show that patients with social prescriptions get better and feel better faster than those treated with medicine alone.
And because it works, it's happening more and more.